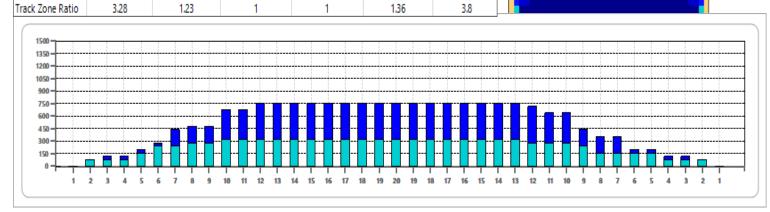

Cleaner Ratio Main Mix Forward 24:1 33:1 Cleaner Ratio Back End Mix Reverse Cleaner Ratio Back End Distance 30 Combined

Buffer RPM: 4 = 650 | 3 = 500 | 2 = 300 | 1 = 200

| ltem             | 3L-7L:18L-18R  | 8L-12L:18L-18R | 13L-17L:18L-18R | 18L-18R:17R-13R | 18L-18R:12R-8R |
|------------------|----------------|----------------|-----------------|-----------------|----------------|
| Description      | Outside:Middle | Middle:Middle  | Inside:Middle   | Mlddle: Inside  | Middle:Middle  |
| Track Zone Ratio | 3,28           | 1.23           | 1               | 1               | 1.36           |