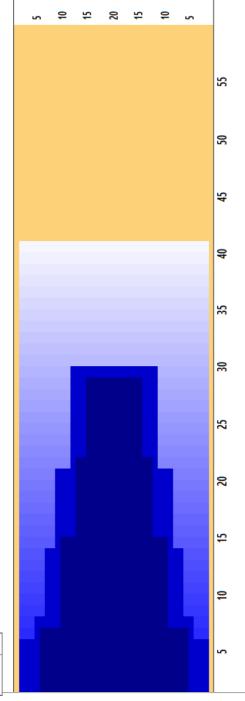

## SaMy 1. KIERROS

Oil Per Board Oil Pattern Distance 41 **Reverse Brush Drop** 32 50 ul **Volume Oil Total Forward Oil Total** 12.7 mL **Reverse Oil Total** 10.95 mL 23.65 mL **Tank Configuration Tank A Conditioner TERRAIN Tank B Conditioner** Multi Tank **ICE** 

Cleaner Ratio Main Mix 24:1 Forward
Cleaner Ratio Back End Mix 33:1 Reverse
Cleaner Ratio Back End Distance 50 Combined

Buffer RPM: 4 = 650 | 3 = 500 | 2 = 300 | 1 = 200

| 3L-7L:18L-18R  | 8L-12L:18L-18R | 13L-17L:18L-18R              | 18L-18R:17R-13R                            | 18L-18R:12R-8R                                            | 18L-18R:7R-3R                                                          |
|----------------|----------------|------------------------------|--------------------------------------------|-----------------------------------------------------------|------------------------------------------------------------------------|
| Outside:Middle | Middle:Middle  | Inside:Middle                | Mlddle: Inside                             | Middle:Middle                                             | Middle:Outside                                                         |
| 5              | 1.75           | 1.04                         | 1.04                                       | 1.75                                                      | 5                                                                      |
|                | 1              | Outside:Middle Middle:Middle | Outside:Middle Middle:Middle Inside:Middle | Outside:Middle Middle:Middle Inside:Middle MIddle: Inside | Outside:Middle Middle:Middle Inside:Middle MIddle:Inside Middle:Middle |