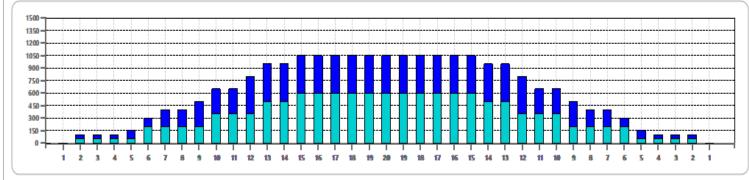

|   | START | STOP | LOADS | SPEED | BUFFER | TANK | CROSSED | START | END  | FEET  | T.OIL |
|---|-------|------|-------|-------|--------|------|---------|-------|------|-------|-------|
| 1 | 2L    | 2R   | 0     | 30    | 3      | В    | 0       | 41.0  | 30.0 | -11.0 | 0     |
| 2 | 12L   | 12R  | 3     | 22    | 3      | В    | 51      | 30.0  | 20.7 | -9.3  | 2550  |
| 3 | 9L    | 9R   | 2     | 22    | 3      | В    | 46      | 20.7  | 14.5 | -6.2  | 2300  |
| 4 | 7L    | 7R   | 2     | 22    | 3      | В    | 54      | 14.5  | 8.3  | -6.2  | 2700  |
| 5 | 5L    | 5R   | 1     | 18    | 3      | В    | 31      | 8.3   | 5.8  | -2.5  | 1550  |
| 6 | 2L    | 2R   | 1     | 18    | 3      | В    | 37      | 5.8   | 3.3  | -2.5  | 1850  |
| 7 | 2L    | 2R   | 0     | 14    | 3      | В    | 0       | 3.3   | 0.0  | -3.3  | 0     |
|   |       |      |       |       |        |      |         |       |      |       |       |
|   |       |      |       |       |        |      |         |       |      |       |       |
|   |       |      |       |       |        |      |         |       |      |       |       |
|   |       |      |       |       |        |      |         |       |      |       |       |
|   |       |      |       |       |        |      |         |       |      |       |       |