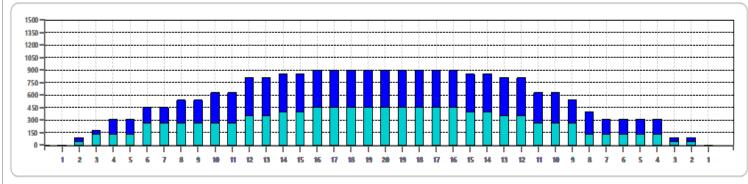

| 1 2L 2R 1 18 3 A 37 0.0 0.0 0.0 166   2 3L 4R 2 18 3 A 68 0.0 5.1 5.1 306   3 6L 9R 3 18 3 A 78 5.1 12.7 7.6 351   4 12L 12R 2 22 3 A 34 12.7 18.9 6.2 153   5 14L 14R 1 22 3 A 13 18.9 22.0 3.1 58   6 16L 16R 1 22 3 A 9 22.0 25.1 3.1 40 |
|---------------------------------------------------------------------------------------------------------------------------------------------------------------------------------------------------------------------------------------------|
| 3 6L 9R 3 18 3 A 78 5.1 12.7 7.6 351   4 12L 12R 2 22 3 A 34 12.7 18.9 6.2 153   5 14L 14R 1 22 3 A 13 18.9 22.0 3.1 58                                                                                                                     |
| 4 12L 12R 2 22 3 A 34 12.7 18.9 6.2 153 5 14L 14R 1 22 3 A 13 18.9 22.0 3.1 58                                                                                                                                                              |
| 5 14L 14R 1 22 3 A 13 18.9 22.0 3.1 58                                                                                                                                                                                                      |
|                                                                                                                                                                                                                                             |
| 6 16L 16R 1 22 3 A 9 22.0 25.1 3.1 40                                                                                                                                                                                                       |
|                                                                                                                                                                                                                                             |
| 7 2L 2R 0 30 3 A 0 25.1 42.0 16.9                                                                                                                                                                                                           |

|   | START | STOP | LOADS | SPEED | BUFFER | TANK | CROSSED | START | END  | FEET | T.OIL |
|---|-------|------|-------|-------|--------|------|---------|-------|------|------|-------|
| 1 | 2L    | 2R   | 0     | 30    | 3      | В    | 0       | 42.0  | 33.0 | -9.0 | 0     |
| 2 | 12L   | 12R  | 2     | 22    | 3      | В    | 34      | 33.0  | 26.8 | -6.2 | 1530  |
| 3 | 10L   | 10R  | 2     | 18    | 3      | В    | 42      | 26.8  | 21.7 | -5.1 | 1890  |
| 4 | 8L    | 8R   | 2     | 18    | 3      | В    | 50      | 21.7  | 16.6 | -5.1 | 2250  |
| 5 | 4L    | 4R   | 3     | 18    | 3      | В    | 99      | 16.6  | 9.0  | -7.6 | 4455  |
| 6 | 2L    | 2R   | 1     | 14    | 3      | В    | 37      | 9.0   | 7.1  | -1.9 | 1665  |
| 7 | 2L    | 2R   | 0     | 14    | 3      | В    | 0       | 7.1   | 0.0  | -7.1 | 0     |
|   |       |      |       |       |        |      |         |       |      |      |       |