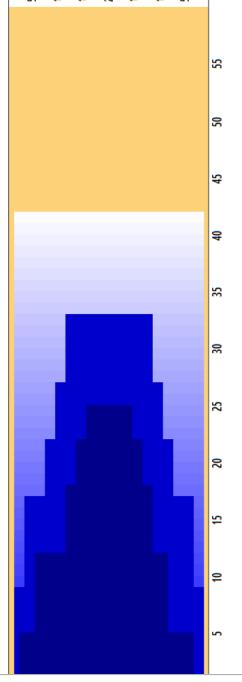

| 1 2L 2R 1 18 3 A 37 0.0 0.0 0.0 166   2 3L 4R 2 18 3 A 68 0.0 5.1 5.1 306   3 6L 9R 3 18 3 A 78 5.1 12.7 7.6 351   4 12L 12R 2 22 3 A 34 12.7 18.9 6.2 153   5 14L 14R 1 22 3 A 13 18.9 22.0 3.1 58   6 16L 16R 1 22 3 A 9 22.0 25.1 3.1 40 |
|---------------------------------------------------------------------------------------------------------------------------------------------------------------------------------------------------------------------------------------------|
| 3 6L 9R 3 18 3 A 78 5.1 12.7 7.6 351   4 12L 12R 2 22 3 A 34 12.7 18.9 6.2 153   5 14L 14R 1 22 3 A 13 18.9 22.0 3.1 58                                                                                                                     |
| 4 12L 12R 2 22 3 A 34 12.7 18.9 6.2 153 5 14L 14R 1 22 3 A 13 18.9 22.0 3.1 58                                                                                                                                                              |
| 5 14L 14R 1 22 3 A 13 18.9 22.0 3.1 58                                                                                                                                                                                                      |
|                                                                                                                                                                                                                                             |
| 6 16L 16R 1 22 3 A 9 22.0 25.1 3.1 40                                                                                                                                                                                                       |
|                                                                                                                                                                                                                                             |
| 7 2L 2R 0 30 3 A 0 25.1 42.0 16.9                                                                                                                                                                                                           |

|   | START | STOP | LOADS | SPEED | BUFFER | TANK | CROSSED | START | END  | FEET | T.OIL |
|---|-------|------|-------|-------|--------|------|---------|-------|------|------|-------|
| 1 | 2L    | 2R   | 0     | 30    | 3      | В    | 0       | 42.0  | 33.0 | -9.0 | 0     |
| 2 | 12L   | 12R  | 2     | 22    | 3      | В    | 34      | 33.0  | 26.8 | -6.2 | 1530  |
| 3 | 10L   | 10R  | 2     | 18    | 3      | В    | 42      | 26.8  | 21.7 | -5.1 | 1890  |
| 4 | 8L    | 8R   | 2     | 18    | 3      | В    | 50      | 21.7  | 16.6 | -5.1 | 2250  |
| 5 | 4L    | 4R   | 3     | 18    | 3      | В    | 99      | 16.6  | 9.0  | -7.6 | 4455  |
| 6 | 2L    | 2R   | 1     | 14    | 3      | В    | 37      | 9.0   | 7.1  | -1.9 | 1665  |
| 7 | 2L    | 2R   | 0     | 14    | 3      | В    | 0       | 7.1   | 0.0  | -7.1 | 0     |
|   |       |      |       |       |        |      |         |       |      |      |       |