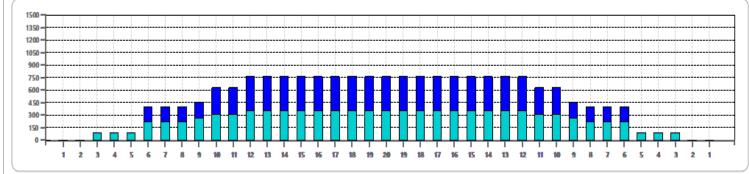

45 ul 19.395 mL **ICE** 

|   | START | STOP | LOADS | SPEED | BUFFER | TANK | CROSSED | START | END  | FEET | T.OIL |
|---|-------|------|-------|-------|--------|------|---------|-------|------|------|-------|
| 1 | 3L    | 3R   | 2     | 18    | 3      | Α    | 70      | 0.0   | 2.5  | 2.5  | 3150  |
| 2 | 6L    | 6R   | 3     | 18    | 3      | Α    | 87      | 2.5   | 10.1 | 7.6  | 3915  |
| 3 | 9L    | 9R   | 1     | 22    | 3      | Α    | 23      | 10.1  | 13.2 | 3.1  | 1035  |
| 4 | 10L   | 10R  | 1     | 26    | 3      | Α    | 21      | 13.2  | 16.8 | 3.6  | 945   |
| 5 | 12L   | 12R  | 1     | 26    | 3      | Α    | 17      | 16.8  | 20.4 | 3.6  | 765   |
| 6 | 2L    | 2R   | 0     | 30    | 3      | Α    | 0       | 20.4  | 36.0 | 15.6 | 0     |
|   |       |      |       |       |        |      |         |       |      |      |       |
|   |       |      |       |       |        |      |         |       |      |      |       |

|   | START | STOP | LOADS | SPEED | BUFFER | TANK | CROSSED | START | END  | FEET | T.OIL |
|---|-------|------|-------|-------|--------|------|---------|-------|------|------|-------|
| 1 | 2L    | 2R   | 0     | 30    | 3      | В    | 0       | 36.0  | 27.0 | -9.0 | 0     |
| 2 | 12L   | 12R  | 2     | 18    | 3      | В    | 34      | 27.0  | 21.9 | -5.1 | 1530  |
| 3 | 10L   | 10R  | 3     | 18    | 3      | В    | 63      | 21.9  | 14.3 | -7.6 | 2835  |
| 4 | 6L    | 6R   | 4     | 14    | 3      | В    | 116     | 14.3  | 6.4  | -7.9 | 5220  |
| 5 | 2L    | 2R   | 0     | 14    | 3      | В    | 0       | 6.4   | 0.0  | -6.4 | 0     |
|   |       |      |       |       |        |      |         |       |      |      |       |
|   |       |      |       |       |        |      |         |       |      |      |       |
|   |       |      |       |       |        |      |         |       |      |      |       |