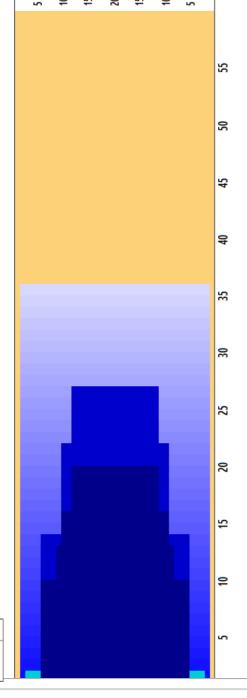

## **VET KESÄTIISTAI TOUKOKUU 2024**

Oil Pattern Distance **Forward Oil Total Tank Configuration** 

36 9.81 mL Multi Tank

**Reverse Brush Drop Reverse Oil Total Tank A Conditioner** 

30 9.585 mL **TERRAIN**  Oil Per Board **Volume Oil Total Tank B Conditioner** 

45 ul 19.395 mL **ICE** 

|   | START | STOP | LOADS | SPEED | BUFFER | TANK | CROSSED | START | END  | FEET | T.OIL |
|---|-------|------|-------|-------|--------|------|---------|-------|------|------|-------|
| 1 | 3L    | 3R   | 2     | 18    | 3      | Α    | 70      | 0.0   | 2.5  | 2.5  | 3150  |
| 2 | 6L    | 6R   | 3     | 18    | 3      | Α    | 87      | 2.5   | 10.1 | 7.6  | 3915  |
| 3 | 9L    | 9R   | 1     | 22    | 3      | Α    | 23      | 10.1  | 13.2 | 3.1  | 1035  |
| 4 | 10L   | 10R  | 1     | 26    | 3      | Α    | 21      | 13.2  | 16.8 | 3.6  | 945   |
| 5 | 12L   | 12R  | 1     | 26    | 3      | Α    | 17      | 16.8  | 20.4 | 3.6  | 765   |
| 6 | 2L    | 2R   | 0     | 30    | 3      | Α    | 0       | 20.4  | 36.0 | 15.6 | 0     |
|   |       |      |       |       |        |      |         |       |      |      |       |
|   |       |      |       |       |        |      |         |       |      |      |       |