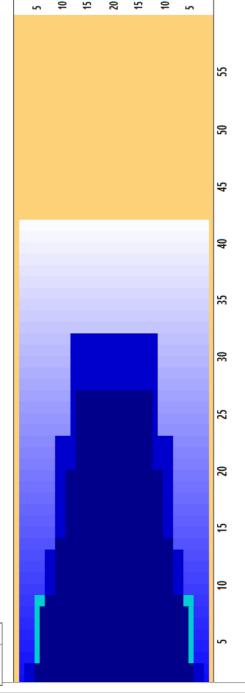

## **VETERAANIEN VKS MESTAARUUS FIN**

Oil Pattern Distance Forward Oil Total Tank Configuration

12.645 mL Multi Tank

42

Reverse Brush Drop Reverse Oil Total Tank A Conditioner

12.015 mL TERRAIN

34

Oil Per Board Volume Oil Total Tank B Conditioner 45 ul 24.66 mL ICE

|   | START | STOP | LOADS | SPEED | BUFFER | TANK | CROSSED | START | END  | FEET | T.OIL |
|---|-------|------|-------|-------|--------|------|---------|-------|------|------|-------|
| 1 | 2L    | 2R   | 2     | 14    | 3      | Α    | 74      | 0.0   | 1.9  | 1.9  | 3330  |
| 2 | 5L    | 5R   | 3     | 18    | 3      | Α    | 93      | 1.9   | 9.5  | 7.6  | 4185  |
| 3 | 9L    | 9R   | 2     | 18    | 3      | Α    | 46      | 9.5   | 14.6 | 5.1  | 2070  |
| 4 | 11L   | 11R  | 2     | 22    | 3      | Α    | 38      | 14.6  | 20.8 | 6.2  | 1710  |
| 5 | 13L   | 13R  | 2     | 22    | 3      | Α    | 30      | 20.8  | 27.0 | 6.2  | 1350  |
| 6 | 2L    | 2R   | 0     | 30    | 3      | Α    | 0       | 27.0  | 42.0 | 15.0 | 0     |
|   |       |      |       |       |        |      |         |       |      |      |       |

|   | START | STOP | LOADS | SPEED | BUFFER | TANK | CROSSED | START | END  | FEET  | T.OIL | _ |
|---|-------|------|-------|-------|--------|------|---------|-------|------|-------|-------|---|
| 1 | 2L    | 2R   | 0     | 30    | 3      | В    | 0       | 42.0  | 32.0 | -10.0 | 0     |   |
| 2 | 12L   | 12R  | 3     | 22    | 3      | В    | 51      | 32.0  | 22.7 | -9.3  | 2295  |   |
| 3 | 9L    | 9R   | 3     | 22    | 3      | В    | 69      | 22.7  | 13.4 | -9.3  | 3105  |   |
| 4 | 7L    | 7R   | 2     | 18    | 3      | В    | 54      | 13.4  | 8.3  | -5.1  | 2430  |   |
| 5 | 6L    | 6R   | 2     | 18    | 3      | В    | 58      | 8.3   | 3.2  | -5.1  | 2610  |   |
| 6 | 3L    | 3R   | 1     | 14    | 3      | В    | 35      | 3.2   | 1.3  | -1.9  | 1575  |   |
| 7 | 2L    | 2R   | 0     | 14    | 3      | В    | 0       | 1.3   | 0.0  | -1.3  | 0     |   |
|   |       |      |       |       |        |      |         |       |      |       |       |   |

Cleaner Ratio Main Mix 24:1 Forward
Cleaner Ratio Back End Mix 33:1 Reverse
Cleaner Ratio Back End Distance 59 Combined

8L-12L:18L-18R

13L-17L:18L-18R

Buffer RPM: 4 = 650 | 3 = 500 | 2 = 300 | 1 = 200

3L-7L:18L-18R

Item

18L-18R:12R-8R

18L-18R:7R-3R

18L-18R:17R-13R