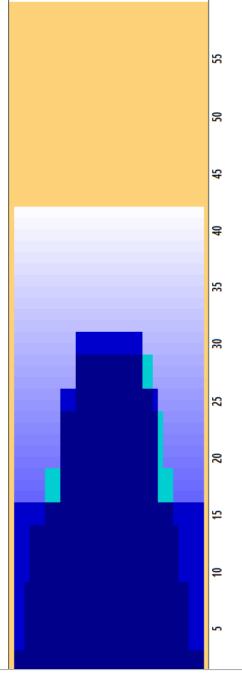

## 1 SARJA LAHTI 2024

Oil Pattern Distance **Forward Oil Total Tank Configuration** 

42 14.12 mL Multi Tank

**Reverse Brush Drop Reverse Oil Total Tank A Conditioner** 

12.4 mL **TERRAIN** 

33

Oil Per Board **Volume Oil Total Tank B Conditioner** 

40 ul 26.52 mL **ICE** 

| 1 2L 2R 3 14 3 A 111 0.0 3.9 3.9 4440   2 4L 5R 2 18 3 A 64 3.9 9.0 5.1 2560   3 5L 7R 2 18 3 A 58 9.0 14.1 5.1 2320   4 8L 8R 2 18 3 A 50 14.1 19.2 5.1 2000   5 11L 10R 2 18 3 A 40 19.2 24.3 5.1 1600   6 14L 12R 2 18 3 A 30 24.3 29.4 5.1 1200   7 2L 2R 0 26 3 A 0 29.4 42.0 12.6 0 |   | START | STOP | LOADS | SPEED | BUFFER | TANK | CROSSED | START | END  | FEET | T.OIL |
|-------------------------------------------------------------------------------------------------------------------------------------------------------------------------------------------------------------------------------------------------------------------------------------------|---|-------|------|-------|-------|--------|------|---------|-------|------|------|-------|
| 3 5L 7R 2 18 3 A 58 9.0 14.1 5.1 2320   4 8L 8R 2 18 3 A 50 14.1 19.2 5.1 2000   5 11L 10R 2 18 3 A 40 19.2 24.3 5.1 1600   6 14L 12R 2 18 3 A 30 24.3 29.4 5.1 1200                                                                                                                      | 1 | 2L    | 2R   | 3     | 14    | 3      | Α    | 111     | 0.0   | 3.9  | 3.9  | 4440  |
| 4 8L 8R 2 18 3 A 50 14.1 19.2 5.1 2000   5 11L 10R 2 18 3 A 40 19.2 24.3 5.1 1600   6 14L 12R 2 18 3 A 30 24.3 29.4 5.1 1200                                                                                                                                                              | 2 | 4L    | 5R   | 2     | 18    | 3      | Α    | 64      | 3.9   | 9.0  | 5.1  | 2560  |
| 5 11L 10R 2 18 3 A 40 19.2 24.3 5.1 1600 6 14L 12R 2 18 3 A 30 24.3 29.4 5.1 1200                                                                                                                                                                                                         | 3 | 5L    | 7R   | 2     | 18    | 3      | Α    | 58      | 9.0   | 14.1 | 5.1  | 2320  |
| 6 14L 12R 2 18 3 A 30 24.3 29.4 5.1 1200                                                                                                                                                                                                                                                  | 4 | 8L    | 8R   | 2     | 18    | 3      | Α    | 50      | 14.1  | 19.2 | 5.1  | 2000  |
|                                                                                                                                                                                                                                                                                           | 5 | 11L   | 10R  | 2     | 18    | 3      | Α    | 40      | 19.2  | 24.3 | 5.1  | 1600  |
| 7 2L 2R 0 26 3 A 0 29.4 42.0 12.6 0                                                                                                                                                                                                                                                       | 6 | 14L   | 12R  | 2     | 18    | 3      | Α    | 30      | 24.3  | 29.4 | 5.1  | 1200  |
|                                                                                                                                                                                                                                                                                           | 7 | 2L    | 2R   | 0     | 26    | 3      | Α    | 0       | 29.4  | 42.0 | 12.6 | 0     |
|                                                                                                                                                                                                                                                                                           |   |       |      |       |       |        |      |         |       |      |      |       |
|                                                                                                                                                                                                                                                                                           |   |       |      |       |       |        |      |         |       |      |      |       |
|                                                                                                                                                                                                                                                                                           |   |       |      |       |       |        |      |         |       |      |      |       |
|                                                                                                                                                                                                                                                                                           |   |       |      |       |       |        |      |         |       |      |      |       |
|                                                                                                                                                                                                                                                                                           |   |       |      |       |       |        |      |         |       |      |      |       |
|                                                                                                                                                                                                                                                                                           |   |       |      |       |       |        |      |         |       |      |      |       |

|   | START | STOP | LOADS | SPEED | BUFFER | TANK | CROSSED | START | END  | FEET  | T.OIL |
|---|-------|------|-------|-------|--------|------|---------|-------|------|-------|-------|
| 1 | 2L    | 2R   | 0     | 30    | 3      | В    | 0       | 42.0  | 31.0 | -11.0 | 0     |
| 2 | 14L   | 14R  | 2     | 18    | 3      | В    | 26      | 31.0  | 25.9 | -5.1  | 1040  |
| 3 | 11L   | 11R  | 4     | 18    | 3      | В    | 76      | 25.9  | 15.7 | -10.2 | 3040  |
| 4 | 2L    | 2R   | 2     | 18    | 3      | В    | 74      | 15.7  | 10.6 | -5.1  | 2960  |
| 5 | 5L    | 5R   | 2     | 14    | 3      | В    | 62      | 10.6  | 6.7  | -3.9  | 2480  |
| 6 | 2L    | 3R   | 2     | 14    | 3      | В    | 72      | 6.7   | 2.8  | -3.9  | 2880  |
| 7 | 2L    | 2R   | 0     | 14    | 3      | В    | 0       | 2.8   | 0.0  | -2.8  | 0     |
|   |       |      |       |       |        |      |         |       |      |       |       |
|   |       |      |       |       |        |      |         |       |      |       |       |
|   |       |      |       |       |        |      |         |       |      |       |       |