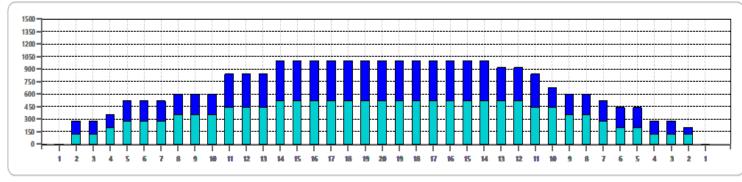

| Cleaner Rati<br>Cleaner Rati<br>Cleaner Rati<br>Buffer RPM: | o Back End<br>o Back End | Mix<br>Distance | 24: <sup>2</sup><br>33: <sup>2</sup><br>59<br>= 300   1 = 20 | 1              | Forwa<br>Revers<br>Comb | se             |             |      |
|-------------------------------------------------------------|--------------------------|-----------------|--------------------------------------------------------------|----------------|-------------------------|----------------|-------------|------|
|                                                             | ·                        | ·               | ·                                                            |                |                         |                |             |      |
| Item                                                        | 3L-7L:18L-18R            | 8L-12L:18L-18R  | 13L-17L:18L-18R                                              | 18L-18F        | :17R-13R                | 18L-18R:12R-8R | 18L-18R:7F  | R-3R |
| Description                                                 | Outside:Middle           | Middle:Middle   | Inside:Middle                                                | Mlddle: Inside |                         | Middle:Middle  | Middle:Out: | ide  |
| Track Zone Ratio                                            | 2.27                     | 1.44            | 1.03                                                         | 1              | .02                     | 1.37           | 2.55        |      |
| 1500                                                        |                          |                 |                                                              |                |                         |                |             |      |