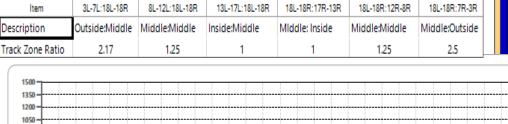

Cleaner Ratio Main Mix 24:1 Forward
Cleaner Ratio Back End Mix 33:1 Reverse
Cleaner Ratio Back End Distance 50 Combined

Buffer RPM: 4 = 650 | 3 = 500 | 2 = 300 | 1 = 200

| 2 | 10 | 70 | 5 | 9 | 2 |    |
|---|----|----|---|---|---|----|
|   |    |    |   |   |   | 55 |
|   |    |    |   |   |   | 20 |
|   |    |    |   |   |   | 45 |
|   |    |    |   |   |   | 40 |
|   |    |    |   |   |   | 35 |
|   |    |    |   |   |   | 30 |
|   | ı  |    |   |   |   | 52 |
|   |    |    |   | 1 |   | 20 |
| 1 |    |    |   |   | П | 15 |
| ľ |    |    |   |   |   | 10 |
|   |    |    |   |   |   | 5  |