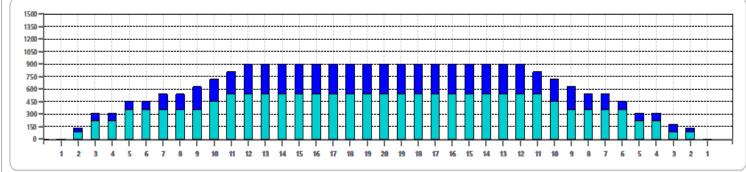

Cleaner Ratio Main Mix 24:1 Forward
Cleaner Ratio Back End Mix 33:1 Reverse
Cleaner Ratio Back End Distance 50 Combined

Buffer RPM: 4 = 650 | 3 = 500 | 2 = 300 | 1 = 200

| 2 | 10 | 70 | 5 | 9 | 2 |    |
|---|----|----|---|---|---|----|
|   |    |    |   |   |   | 55 |
|   |    |    |   |   |   | 20 |
|   |    |    |   |   |   | 45 |
|   |    |    |   |   |   | 40 |
|   |    |    |   |   |   | 35 |
|   |    |    |   |   |   | 30 |
|   | ı  |    |   |   |   | 52 |
|   |    |    |   | 1 |   | 20 |
| 1 |    |    |   |   | П | 15 |
| ľ |    |    |   |   |   | 10 |
|   |    |    |   |   |   | 5  |