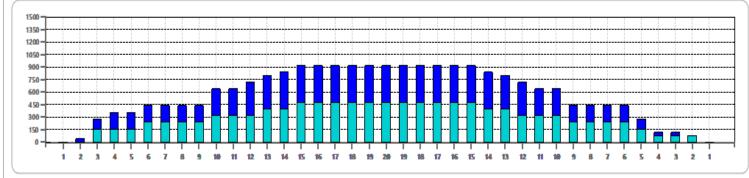

|                  |                |                |                 |                 |                | J              |
|------------------|----------------|----------------|-----------------|-----------------|----------------|----------------|
| Cleaner Rati     | o Main Mix     |                | 24:1            | Forwa           | ırd            |                |
| Cleaner Rati     | o Back End     | Mix            | 33:1            | Rever           | se             |                |
| Cleaner Rati     | o Back End     | Distance       | 50              | Comb            | ined           |                |
| Buffer RPM:      | 4 = 650   3    | 8 = 500   2 =  | 300   1 = 20    | 00              |                |                |
|                  | ı              | · ·            | ı               |                 |                |                |
|                  |                |                |                 |                 |                |                |
| ı                |                |                |                 |                 |                |                |
| ı                |                |                |                 |                 |                |                |
|                  |                |                |                 |                 |                |                |
| Item             | 3L-7L:18L-18R  | 8L-12L:18L-18R | 13L-17L:18L-18R | 18L-18R:17R-13R | 18L-18R:12R-8R | 18L-18R:7R-3R  |
| Description      | Outside:Middle | Middle:Middle  | Inside:Middle   | MIddle: Inside  | Middle:Middle  | Middle:Outside |
| Track Zone Ratio | 2.45           | 1.6            | 1.05            | 1.05            | 1.6            | 3.29           |
|                  |                |                |                 |                 |                |                |
| 1350             |                |                |                 |                 |                |                |
| 1000             |                |                |                 |                 |                |                |