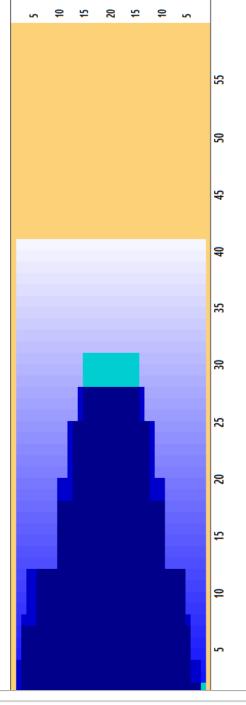

## **KV TALVIKISA 2024**

Oil Pattern Distance **Forward Oil Total Tank Configuration** 

11.6 mL Multi Tank

41

**Reverse Brush Drop Reverse Oil Total Tank A Conditioner** 

10.96 mL **TERRAIN** 

31

Oil Per Board **Volume Oil Total Tank B Conditioner** 

40 ul 22.56 mL **ICE** 

| 1 3L 2R 2 18 3 A 72 0.0 2.5 2.5 2880   2 3L 5R 2 18 3 A 66 2.5 7.6 5.1 2640   3 6L 6R 2 18 3 A 58 7.6 12.7 5.1 2320   4 10L 10R 2 22 3 A 42 12.7 18.9 6.2 1680   5 13L 13R 2 22 3 A 30 18.9 25.1 6.2 1200   6 15L 15R 2 22 3 A 22 25.1 31.3 6.2 880   7 2L 2R 0 30 3 A 0 31.3 41.0 9.7 0 |   | START | STOP | LOADS | SPEED | BUFFER | TANK | CROSSED | START | END  | FEET | T.OIL |
|------------------------------------------------------------------------------------------------------------------------------------------------------------------------------------------------------------------------------------------------------------------------------------------|---|-------|------|-------|-------|--------|------|---------|-------|------|------|-------|
| 3 6L 6R 2 18 3 A 58 7.6 12.7 5.1 2320   4 10L 10R 2 22 3 A 42 12.7 18.9 6.2 1680   5 13L 13R 2 22 3 A 30 18.9 25.1 6.2 1200   6 15L 15R 2 22 3 A 22 25.1 31.3 6.2 880                                                                                                                    | 1 | 3L    | 2R   | 2     | 18    | 3      | Α    | 72      | 0.0   | 2.5  | 2.5  | 2880  |
| 4 10L 10R 2 22 3 A 42 12.7 18.9 6.2 1680   5 13L 13R 2 22 3 A 30 18.9 25.1 6.2 1200   6 15L 15R 2 22 3 A 22 25.1 31.3 6.2 880                                                                                                                                                            | 2 | 3L    | 5R   | 2     | 18    | 3      | Α    | 66      | 2.5   | 7.6  | 5.1  | 2640  |
| 5 13L 13R 2 22 3 A 30 18.9 25.1 6.2 1200 6 15L 15R 2 22 3 A 22 25.1 31.3 6.2 880                                                                                                                                                                                                         | 3 | 6L    | 6R   | 2     | 18    | 3      | Α    | 58      | 7.6   | 12.7 | 5.1  | 2320  |
| 6 15L 15R 2 22 3 A 22 25.1 31.3 6.2 880                                                                                                                                                                                                                                                  | 4 | 10L   | 10R  | 2     | 22    | 3      | Α    | 42      | 12.7  | 18.9 | 6.2  | 1680  |
|                                                                                                                                                                                                                                                                                          | 5 | 13L   | 13R  | 2     | 22    | 3      | Α    | 30      | 18.9  | 25.1 | 6.2  | 1200  |
| 7 21 2P 0 20 2 A 0 212 410 07 0                                                                                                                                                                                                                                                          | 6 | 15L   | 15R  | 2     | 22    | 3      | Α    | 22      | 25.1  | 31.3 | 6.2  | 880   |
| 7 EL ZK 0 30 3 K 0 31.3 41.0 9.7 0                                                                                                                                                                                                                                                       | 7 | 2L    | 2R   | 0     | 30    | 3      | Α    | 0       | 31.3  | 41.0 | 9.7  | 0     |
|                                                                                                                                                                                                                                                                                          |   |       |      |       |       |        |      |         |       |      |      |       |
|                                                                                                                                                                                                                                                                                          |   |       |      |       |       |        |      |         |       |      |      |       |
|                                                                                                                                                                                                                                                                                          |   |       |      |       |       |        |      |         |       |      |      |       |
|                                                                                                                                                                                                                                                                                          |   |       |      |       |       |        |      |         |       |      |      |       |
|                                                                                                                                                                                                                                                                                          |   |       |      |       |       |        |      |         |       |      |      |       |
|                                                                                                                                                                                                                                                                                          |   |       |      |       |       |        |      |         |       |      |      |       |
|                                                                                                                                                                                                                                                                                          |   |       |      |       |       |        |      |         |       |      |      |       |