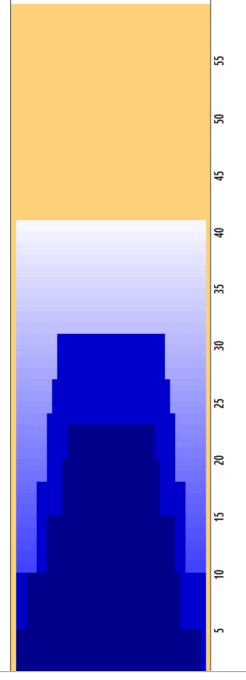

## 1. JAKSO BAY SYYSRYSÄYS

Oil Pattern Distance Forward Oil Total Tank Configuration 41 12.285 mL Multi Tank Reverse Brush Drop Reverse Oil Total Tank A Conditioner

11.475 mL TERRAIN

32

Oil Per Board Volume Oil Total Tank B Conditioner 45 ul 23.76 mL ICE

|   | START | STOP | LOADS | SPEED | BUFFER | TANK | CROSSED | START | END  | FEET | T.OIL |
|---|-------|------|-------|-------|--------|------|---------|-------|------|------|-------|
| 1 | 2L    | 3R   | 3     | 18    | 3      | Α    | 108     | 0.0   | 5.1  | 5.1  | 4860  |
| 2 | 4L    | 7R   | 2     | 18    | 3      | Α    | 60      | 5.1   | 10.2 | 5.1  | 2700  |
| 3 | 8L    | 8R   | 2     | 18    | 3      | Α    | 50      | 10.2  | 15.3 | 5.1  | 2250  |
| 4 | 11L   | 11R  | 2     | 18    | 3      | Α    | 38      | 15.3  | 20.4 | 5.1  | 1710  |
| 5 | 12L   | 12R  | 1     | 22    | 3      | Α    | 17      | 20.4  | 23.5 | 3.1  | 765   |
| 6 | 2L    | 2R   | 0     | 30    | 3      | Α    | 0       | 23.5  | 41.0 | 17.5 | 0     |
|   |       |      |       |       |        |      |         |       |      |      |       |

| 1 2L<br>2 10<br>3 9L<br>4 8L | L 10R | 0<br>1<br>1 | 30<br>26 |   | B<br>B | _  | 41.0<br>31.0 |      |      | 945  |
|------------------------------|-------|-------------|----------|---|--------|----|--------------|------|------|------|
| 3 9L                         |       | _           |          | 3 | В      | 21 | 31.0         | 27.4 | -3.6 | 9/15 |
|                              | 9R    | 1           |          |   |        |    |              |      | 3.0  | 343  |
| 4 RI                         |       | _           | 26       | 3 | В      | 23 | 27.4         | 23.8 | -3.6 | 1035 |
| 4 OL                         | 8R    | 2           | 22       | 3 | В      | 50 | 23.8         | 17.6 | -6.2 | 2250 |
| 5 6L                         | 6R    | 3           | 18       | 3 | В      | 87 | 17.6         | 10.0 | -7.6 | 3915 |
| 6 2L                         | 2R    | 2           | 14       | 3 | В      | 74 | 10.0         | 6.1  | -3.9 | 3330 |
| 7 2L                         | 2R    | 0           | 14       | 3 | В      | 0  | 6.1          | 0.0  | -6.1 | 0    |

Cleaner Ratio Main Mix 24:1 Forward
Cleaner Ratio Back End Mix 33:1 Reverse
Cleaner Ratio Back End Distance 59 Combined
Buffer RPM: 4 = 650 | 3 = 500 | 2 = 300 | 1 = 200

| ltem             | 3L-7L:18L-18R  | 8L-12L:18L-18R | 13L-17L:18L-18R | 18L-18R:17R-13R | 18L-18R:12R-8R | 18L-18R:7R-3R  |
|------------------|----------------|----------------|-----------------|-----------------|----------------|----------------|
| Description      | Outside:Middle | Middle:Middle  | Inside:Middle   | Mlddle: Inside  | Middle:Middle  | Middle:Outside |
| Track Zone Ratio | 2.44           | 1.16           | 1               | 1               | 1.16           | 2.88           |