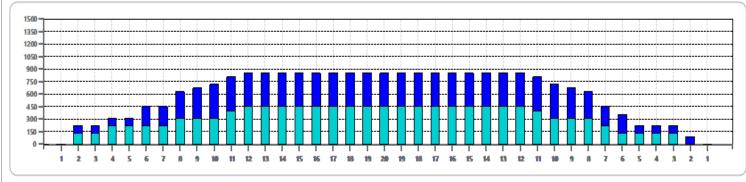

Cleaner Ratio Main Mix 24:1 Forward
Cleaner Ratio Back End Mix 33:1 Reverse
Cleaner Ratio Back End Distance 59 Combined
Buffer RPM: 4 = 650 | 3 = 500 | 2 = 300 | 1 = 200

| ltem             | 3L-7L:18L-18R  | 8L-12L:18L-18R | 13L-17L:18L-18R | 18L-18R:17R-13R | 18L-18R:12R-8R | 18L-18R:7R-3R  |
|------------------|----------------|----------------|-----------------|-----------------|----------------|----------------|
| Description      | Outside:Middle | Middle:Middle  | Inside:Middle   | Mlddle: Inside  | Middle:Middle  | Middle:Outside |
| Track Zone Ratio | 2.44           | 1.16           | 1               | 1               | 1.16           | 2.88           |