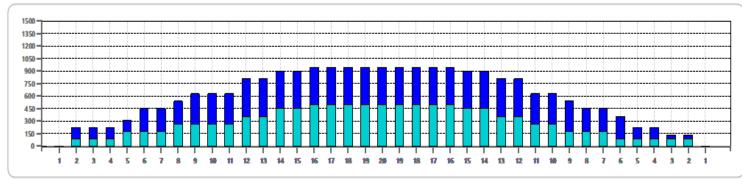

45 ul 23.445 mL **ICE** 

|   | CTAPT | STOP | LOADS | CDEED | BUFFER | TANK | CROSSED | CTAPT | END  | FEET | T.OIL |
|---|-------|------|-------|-------|--------|------|---------|-------|------|------|-------|
|   |       |      |       |       |        |      |         |       |      |      |       |
| 1 | 2L    | 2R   | 2     | 14    | 3      | Α    | 74      | 0.0   | 1.9  | 1.9  | 3330  |
| 2 | 5L    | 7R   | 2     | 18    | 3      | Α    | 58      | 1.9   | 7.0  | 5.1  | 2610  |
| 3 | 8L    | 10R  | 2     | 18    | 3      | Α    | 46      | 7.0   | 12.1 | 5.1  | 2070  |
| 4 | 12L   | 12R  | 2     | 22    | 3      | Α    | 34      | 12.1  | 18.3 | 6.2  | 1530  |
| 5 | 14L   | 14R  | 2     | 22    | 3      | Α    | 26      | 18.3  | 24.5 | 6.2  | 1170  |
| 6 | 16L   | 16R  | 1     | 22    | 3      | Α    | 9       | 24.5  | 27.6 | 3.1  | 405   |
| 7 | 2L    | 2R   | 0     | 26    | 3      | Α    | 0       | 27.6  | 45.0 | 17.4 | 0     |
|   |       |      |       |       |        |      |         |       |      |      |       |
|   |       |      |       |       |        |      |         |       |      |      |       |
|   |       |      |       |       |        |      |         |       |      |      |       |
|   |       |      |       |       |        |      |         |       |      |      |       |
|   |       |      |       |       |        |      |         |       |      |      |       |
|   |       |      |       |       |        |      |         |       |      |      |       |
|   |       |      |       |       |        |      |         |       |      |      |       |
|   |       |      |       |       |        |      |         |       |      |      |       |

| 2R<br>12R<br>9R |   | 22 | 3<br>3<br>3 | В |    | 45.0<br>34.0 |      |      | 1530 |
|-----------------|---|----|-------------|---|----|--------------|------|------|------|
| 9R              |   |    |             | _ | 34 | 34.0         | 27.8 | -6.2 | 1520 |
|                 | 2 | 22 | 2           |   |    |              |      |      | 1330 |
|                 |   |    | 3           | В | 46 | 27.8         | 21.6 | -6.2 | 2070 |
| 6R              | 3 | 18 | 4           | В | 87 | 21.6         | 14.0 | -7.6 | 3915 |
| 4R              | 2 | 18 | 3           | В | 70 | 14.0         | 8.9  | -5.1 | 3150 |
| 2R              | 1 | 14 | 3           | В | 37 | 8.9          | 7.0  | -1.9 | 1665 |
| 2R              | 0 | 14 | 3           | В | 0  | 7.0          | 0.0  | -7.0 | 0    |
|                 |   |    |             |   |    |              |      |      |      |