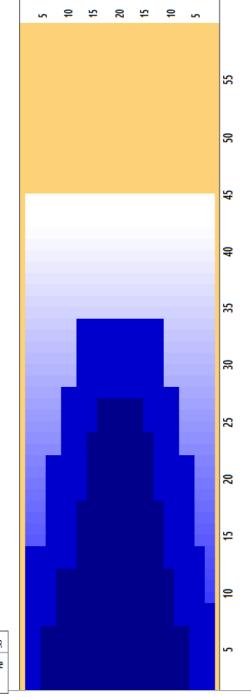

## **LAHDEN KESA 2023 - 3 JAKSO**

Oil Pattern Distance **Forward Oil Total Tank Configuration** 

45 11.115 mL Multi Tank **Reverse Brush Drop Reverse Oil Total Tank A Conditioner** 

36 12.33 mL **TERRAIN**  Oil Per Board **Volume Oil Total Tank B Conditioner** 

45 ul 23.445 mL **ICE** 

|   | CTAPT | STOP | LOADS | CDEED | BUFFER | TANK | CROSSED | CTAPT | END  | FEET | T.OIL |
|---|-------|------|-------|-------|--------|------|---------|-------|------|------|-------|
|   |       |      |       |       |        |      |         |       |      |      |       |
| 1 | 2L    | 2R   | 2     | 14    | 3      | Α    | 74      | 0.0   | 1.9  | 1.9  | 3330  |
| 2 | 5L    | 7R   | 2     | 18    | 3      | Α    | 58      | 1.9   | 7.0  | 5.1  | 2610  |
| 3 | 8L    | 10R  | 2     | 18    | 3      | Α    | 46      | 7.0   | 12.1 | 5.1  | 2070  |
| 4 | 12L   | 12R  | 2     | 22    | 3      | Α    | 34      | 12.1  | 18.3 | 6.2  | 1530  |
| 5 | 14L   | 14R  | 2     | 22    | 3      | Α    | 26      | 18.3  | 24.5 | 6.2  | 1170  |
| 6 | 16L   | 16R  | 1     | 22    | 3      | Α    | 9       | 24.5  | 27.6 | 3.1  | 405   |
| 7 | 2L    | 2R   | 0     | 26    | 3      | Α    | 0       | 27.6  | 45.0 | 17.4 | 0     |
|   |       |      |       |       |        |      |         |       |      |      |       |
|   |       |      |       |       |        |      |         |       |      |      |       |
|   |       |      |       |       |        |      |         |       |      |      |       |
|   |       |      |       |       |        |      |         |       |      |      |       |
|   |       |      |       |       |        |      |         |       |      |      |       |
|   |       |      |       |       |        |      |         |       |      |      |       |
|   |       |      |       |       |        |      |         |       |      |      |       |
|   |       |      |       |       |        |      |         |       |      |      |       |