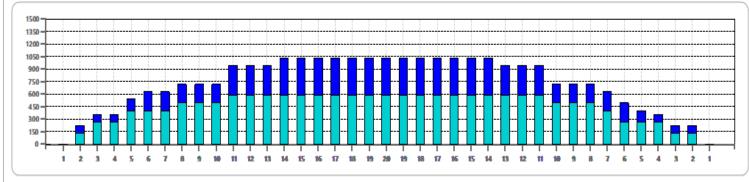

Cleaner Ratio Main Mix 24:1 Forward
Cleaner Ratio Back End Mix 33:1 Reverse
Cleaner Ratio Back End Distance 50 Combined

Buffer RPM: 4 = 650 | 3 = 500 | 2 = 300 | 1 = 200

| 2 | 9 | 15 | 20 | 15 | 9 | 2 |    |
|---|---|----|----|----|---|---|----|
|   |   |    |    |    |   |   | 55 |
|   |   |    |    |    |   |   | 20 |
|   |   |    |    |    |   |   | 45 |
|   |   |    |    |    |   |   | 40 |
|   |   |    |    |    |   |   | 35 |
|   |   |    |    |    |   |   | 30 |
|   |   |    |    | ı  |   |   | 25 |
|   |   |    |    |    | ı |   | 50 |
|   |   |    |    |    |   |   | 15 |
|   |   |    |    |    |   |   | 10 |
|   |   |    |    |    |   |   | 5  |