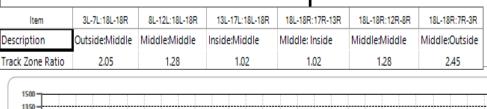

Cleaner Ratio Main Mix 24:1 Forward
Cleaner Ratio Back End Mix 33:1 Reverse
Cleaner Ratio Back End Distance 50 Combined

Buffer RPM: 4 = 650 | 3 = 500 | 2 = 300 | 1 = 200

| 2 | 9 | 15 | 20 | 15 | 9 | 2 |    |
|---|---|----|----|----|---|---|----|
|   |   |    |    |    |   |   | 55 |
|   |   |    |    |    |   |   | 20 |
|   |   |    |    |    |   |   | 45 |
|   |   |    |    |    |   |   | 40 |
|   |   |    |    |    |   |   | 35 |
|   |   |    |    |    |   |   | 30 |
|   |   |    |    | ı  |   |   | 25 |
|   |   |    |    |    | ı |   | 50 |
|   |   |    |    |    |   |   | 15 |
|   |   |    |    |    |   |   | 10 |
|   |   |    |    |    |   |   | 5  |