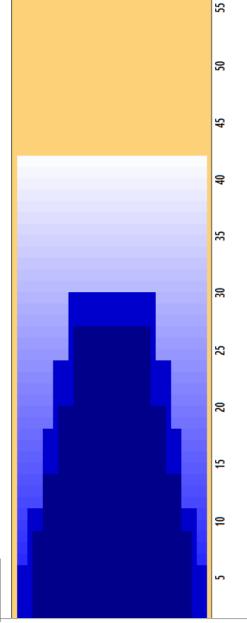

## **VETERAANIEN MEST FINAALI**

Oil Pattern Distance Forward Oil Total Tank Configuration

13.185 mL Multi Tank

42

Reverse Brush Drop Reverse Oil Total Tank A Conditioner

10.665 mL TERRAIN

31

Oil Per Board Volume Oil Total Tank B Conditioner 45 ul 23.85 mL ICE

|   | START | STOP | LOADS | SPEED | BUFFER | TANK | CROSSED | START | END  | FEET | T.OIL |
|---|-------|------|-------|-------|--------|------|---------|-------|------|------|-------|
| 1 | 2L    | 2R   | 2     | 14    | 3      | Α    | 74      | 0.0   | 1.9  | 1.9  | 3330  |
| 2 | 5L    | 5R   | 3     | 18    | 3      | Α    | 93      | 1.9   | 9.5  | 7.6  | 4185  |
| 3 | 7L    | 7R   | 2     | 18    | 3      | Α    | 54      | 9.5   | 14.6 | 5.1  | 2430  |
| 4 | 10L   | 10R  | 2     | 22    | 3      | Α    | 42      | 14.6  | 20.8 | 6.2  | 1890  |
| 5 | 13L   | 13R  | 2     | 22    | 3      | Α    | 30      | 20.8  | 27.0 | 6.2  | 1350  |
| 6 | 2L    | 2R   | 0     | 30    | 3      | Α    | 0       | 27.0  | 42.0 | 15.0 | 0     |
|   |       |      |       |       |        |      |         |       |      |      |       |
|   |       |      |       |       |        |      |         |       |      |      |       |
|   |       |      |       |       |        |      |         |       |      |      |       |
|   |       |      |       |       |        |      |         |       |      |      |       |

|   | START | STOP | LOADS | SPEED | BUFFER | TANK | CROSSED | START | END  | FEET  | T.OIL |
|---|-------|------|-------|-------|--------|------|---------|-------|------|-------|-------|
| 1 | 2L    | 2R   | 0     | 30    | 3      | В    | 0       | 42.0  | 30.0 | -12.0 | 0     |
| 2 | 12L   | 12R  | 2     | 22    | 3      | В    | 34      | 30.0  | 23.8 | -6.2  | 1530  |
| 3 | 9L    | 9R   | 2     | 22    | 3      | В    | 46      | 23.8  | 17.6 | -6.2  | 2070  |
| 4 | 7L    | 7R   | 2     | 22    | 3      | В    | 54      | 17.6  | 11.4 | -6.2  | 2430  |
| 5 | 4L    | 4R   | 2     | 18    | 3      | В    | 66      | 11.4  | 6.3  | -5.1  | 2970  |
| 6 | 2L    | 2R   | 1     | 14    | 3      | В    | 37      | 6.3   | 4.4  | -1.9  | 1665  |
| 7 | 2L    | 2R   | 0     | 14    | 3      | В    | 0       | 4.4   | 0.0  | -4.4  | 0     |
| l |       |      |       |       |        |      |         |       |      |       |       |
| l |       |      |       |       |        |      |         |       |      |       |       |

Cleaner Ratio Main Mix 24:1 Forward
Cleaner Ratio Back End Mix 33:1 Reverse
Cleaner Ratio Back End Distance 59 Combined
Buffer RPM: 4 = 650 | 3 = 500 | 2 = 300 | 1 = 200

| Item             | 3L-7L:18L-18R  | 8L-12L:18L-18R | 13L-17L:18L-18R | 18L-18R:17R-13R | 18L-18R:12R-8R | 18L-18R:7R-3R  |
|------------------|----------------|----------------|-----------------|-----------------|----------------|----------------|
| Description      | Outside:Middle | Middle:Middle  | Inside:Middle   | MIddle: Inside  | Middle:Middle  | Middle:Outside |
| Track Zone Ratio | 2.78           | 1.32           | 1               | 1               | 1.32           | 2.78           |