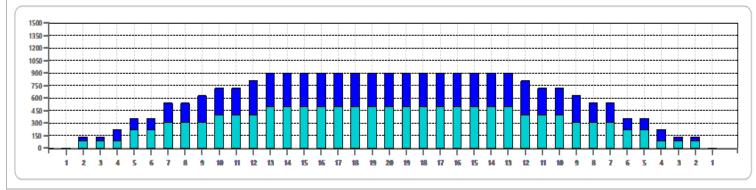

## **VETERAANIEN MEST FINAALI**

Oil Pattern Distance Forward Oil Total Tank Configuration

13.185 mL Multi Tank

42

Reverse Brush Drop Reverse Oil Total Tank A Conditioner

10.665 mL TERRAIN

31

Oil Per Board Volume Oil Total Tank B Conditioner 45 ul 23.85 mL ICE

|   | START | STOP | LOADS | SPEED | BUFFER | TANK | CROSSED | START | END  | FEET | T.OIL |
|---|-------|------|-------|-------|--------|------|---------|-------|------|------|-------|
| 1 | 2L    | 2R   | 2     | 14    | 3      | Α    | 74      | 0.0   | 1.9  | 1.9  | 3330  |
| 2 | 5L    | 5R   | 3     | 18    | 3      | Α    | 93      | 1.9   | 9.5  | 7.6  | 4185  |
| 3 | 7L    | 7R   | 2     | 18    | 3      | Α    | 54      | 9.5   | 14.6 | 5.1  | 2430  |
| 4 | 10L   | 10R  | 2     | 22    | 3      | Α    | 42      | 14.6  | 20.8 | 6.2  | 1890  |
| 5 | 13L   | 13R  | 2     | 22    | 3      | Α    | 30      | 20.8  | 27.0 | 6.2  | 1350  |
| 6 | 2L    | 2R   | 0     | 30    | 3      | Α    | 0       | 27.0  | 42.0 | 15.0 | 0     |
|   |       |      |       |       |        |      |         |       |      |      |       |
|   |       |      |       |       |        |      |         |       |      |      |       |
|   |       |      |       |       |        |      |         |       |      |      |       |
|   |       |      |       |       |        |      |         |       |      |      |       |

|   | START | STOP | LOADS | SPEED | BUFFER | TANK | CROSSED | START | END  | FEET  | T.OIL |
|---|-------|------|-------|-------|--------|------|---------|-------|------|-------|-------|
| 1 | 2L    | 2R   | 0     | 30    | 3      | В    | 0       | 42.0  | 30.0 | -12.0 | 0     |
| 2 | 12L   | 12R  | 2     | 22    | 3      | В    | 34      | 30.0  | 23.8 | -6.2  | 1530  |
| 3 | 9L    | 9R   | 2     | 22    | 3      | В    | 46      | 23.8  | 17.6 | -6.2  | 2070  |
| 4 | 7L    | 7R   | 2     | 22    | 3      | В    | 54      | 17.6  | 11.4 | -6.2  | 2430  |
| 5 | 4L    | 4R   | 2     | 18    | 3      | В    | 66      | 11.4  | 6.3  | -5.1  | 2970  |
| 6 | 2L    | 2R   | 1     | 14    | 3      | В    | 37      | 6.3   | 4.4  | -1.9  | 1665  |
| 7 | 2L    | 2R   | 0     | 14    | 3      | В    | 0       | 4.4   | 0.0  | -4.4  | 0     |
| l |       |      |       |       |        |      |         |       |      |       |       |
| l |       |      |       |       |        |      |         |       |      |       |       |

Cleaner Ratio Main Mix 24:1 Forward
Cleaner Ratio Back End Mix 33:1 Reverse
Cleaner Ratio Back End Distance 59 Combined
Buffer RPM: 4 = 650 | 3 = 500 | 2 = 300 | 1 = 200

| Item             | 3L-7L:18L-18R  | 8L-12L:18L-18R | 13L-17L:18L-18R | 18L-18R:17R-13R | 18L-18R:12R-8R | 18L-18R:7R-3R  |
|------------------|----------------|----------------|-----------------|-----------------|----------------|----------------|
| Description      | Outside:Middle | Middle:Middle  | Inside:Middle   | MIddle: Inside  | Middle:Middle  | Middle:Outside |
| Track Zone Ratio | 2.78           | 1.32           | 1               | 1               | 1.32           | 2.78           |