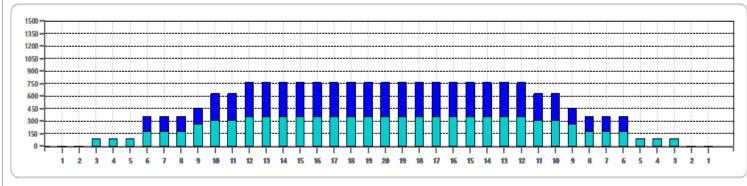

|   | START | STOP | LOADS | SPEED | BUFFER | TANK | CROSSED | START | END  | FEET | T.OIL |
|---|-------|------|-------|-------|--------|------|---------|-------|------|------|-------|
| 1 | 3L    | 3R   | 2     | 18    | 3      | Α    | 70      | 0.0   | 2.5  | 2.5  | 3150  |
| 2 | 6L    | 6R   | 2     | 18    | 3      | Α    | 58      | 2.5   | 7.6  | 5.1  | 2610  |
| 3 | 9L    | 9R   | 2     | 22    | 3      | Α    | 46      | 7.6   | 13.8 | 6.2  | 2070  |
| 4 | 10L   | 10R  | 1     | 26    | 3      | Α    | 21      | 13.8  | 17.4 | 3.6  | 945   |
| 5 | 12L   | 12R  | 1     | 26    | 3      | Α    | 17      | 17.4  | 21.0 | 3.6  | 765   |
| 6 | 2L    | 2R   | 0     | 30    | 3      | Α    | 0       | 21.0  | 41.0 | 20.0 | 0     |
|   |       |      |       |       |        |      |         |       |      |      |       |

|   | START | STOP | LOADS | SPEED | BUFFER | TANK | CROSSED | START | END  | FEET  | T.OIL |
|---|-------|------|-------|-------|--------|------|---------|-------|------|-------|-------|
| 1 | 2L    | 2R   | 0     | 30    | 3      | В    | 0       | 41.0  | 30.0 | -11.0 | 0     |
| 2 | 12L   | 12R  | 2     | 18    | 3      | В    | 34      | 30.0  | 24.9 | -5.1  | 1530  |
| 3 | 10L   | 10R  | 3     | 18    | 3      | В    | 63      | 24.9  | 17.3 | -7.6  | 2835  |
| 4 | 6L    | 6R   | 4     | 14    | 3      | В    | 116     | 17.3  | 9.4  | -7.9  | 5220  |
| 5 | 2L    | 2R   | 0     | 14    | 3      | В    | 0       | 9.4   | 0.0  | -9.4  | 0     |
|   |       |      |       |       |        |      |         |       |      |       |       |
|   |       |      |       |       |        |      |         |       |      |       |       |