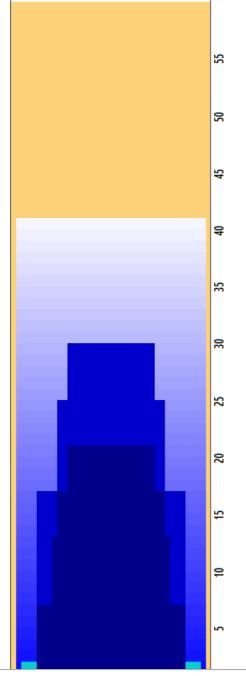

|   | START | STOP | LOADS | SPEED | BUFFER | TANK | CROSSED | START | END  | FEET | T.OIL |
|---|-------|------|-------|-------|--------|------|---------|-------|------|------|-------|
| 1 | 3L    | 3R   | 2     | 18    | 3      | Α    | 70      | 0.0   | 2.5  | 2.5  | 3150  |
| 2 | 6L    | 6R   | 2     | 18    | 3      | Α    | 58      | 2.5   | 7.6  | 5.1  | 2610  |
| 3 | 9L    | 9R   | 2     | 22    | 3      | Α    | 46      | 7.6   | 13.8 | 6.2  | 2070  |
| 4 | 10L   | 10R  | 1     | 26    | 3      | Α    | 21      | 13.8  | 17.4 | 3.6  | 945   |
| 5 | 12L   | 12R  | 1     | 26    | 3      | Α    | 17      | 17.4  | 21.0 | 3.6  | 765   |
| 6 | 2L    | 2R   | 0     | 30    | 3      | Α    | 0       | 21.0  | 41.0 | 20.0 | 0     |
|   |       |      |       |       |        |      |         |       |      |      |       |

|   | START | STOP | LOADS | SPEED | BUFFER | TANK | CROSSED | START | END  | FEET  | T.OIL |
|---|-------|------|-------|-------|--------|------|---------|-------|------|-------|-------|
| 1 | 2L    | 2R   | 0     | 30    | 3      | В    | 0       | 41.0  | 30.0 | -11.0 | 0     |
| 2 | 12L   | 12R  | 2     | 18    | 3      | В    | 34      | 30.0  | 24.9 | -5.1  | 1530  |
| 3 | 10L   | 10R  | 3     | 18    | 3      | В    | 63      | 24.9  | 17.3 | -7.6  | 2835  |
| 4 | 6L    | 6R   | 4     | 14    | 3      | В    | 116     | 17.3  | 9.4  | -7.9  | 5220  |
| 5 | 2L    | 2R   | 0     | 14    | 3      | В    | 0       | 9.4   | 0.0  | -9.4  | 0     |
|   |       |      |       |       |        |      |         |       |      |       |       |
|   |       |      |       |       |        |      |         |       |      |       |       |