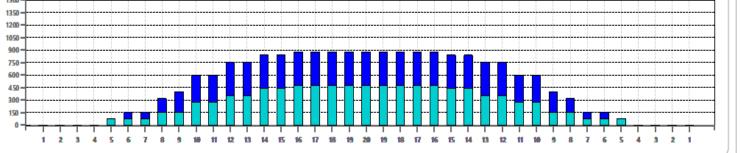

## VET KESÄTIISTAI 3 8 2021

|                        |                |                |                      |                               |                      |                     |                  |     |    |     | BU       | ILT FOR BOWLING |  |
|------------------------|----------------|----------------|----------------------|-------------------------------|----------------------|---------------------|------------------|-----|----|-----|----------|-----------------|--|
| Oil Pattern            | Distance       |                | 43 Reverse Brush Dre |                               |                      | 30                  | 30 Oil Per Board |     |    |     |          | 40 ul           |  |
| Forward Oil            | l Total        | 9.7            | <mark>6 mL</mark> Re | verse Oil To                  | tal                  | 9.2 mL              | Volume Oil Total |     |    |     | 18.96 mL |                 |  |
| Tank Config            | guration       |                | N/A Ta               | TERRAIN                       | Tank B Conditioner   |                     |                  |     |    | ICE |          |                 |  |
|                        |                |                |                      |                               |                      |                     |                  |     |    |     |          | _               |  |
| START STOR<br>1 5L 5R  |                | BUFFER TA      |                      | 5TART END FEE<br>0.0 2.5 2    | T T.OIL              |                     |                  |     |    | ~ - | ,        |                 |  |
| 2 8L 8R                |                | 8 3 A          |                      |                               | 5.1 2000             |                     | 5                | 6 5 | 50 | t   | · · ·    |                 |  |
| 3 10L 10R              |                | 2 3 A          |                      |                               | 9.3 2520             |                     |                  |     |    |     |          |                 |  |
| 4 12L 12R<br>5 14L 14R |                | 2 3 A<br>2 3 A |                      |                               | 5.2 1360<br>5.2 1040 |                     |                  |     |    |     |          |                 |  |
| 6 16L 16R              |                | 6 3 A          |                      |                               | 3.6 360              |                     |                  |     |    |     |          | 3               |  |
| 7 2L 2R                | 0 2            | 6 3 A          | 0                    | 32.9 43.0 10                  | 0.1 0                |                     |                  |     |    |     |          |                 |  |
|                        |                |                |                      |                               |                      |                     |                  |     |    |     |          |                 |  |
|                        |                |                |                      |                               |                      |                     |                  |     |    |     |          |                 |  |
|                        |                |                |                      |                               |                      |                     |                  |     |    |     |          | 50              |  |
|                        |                |                |                      |                               |                      |                     |                  |     |    |     |          |                 |  |
|                        |                |                |                      |                               |                      |                     |                  |     |    |     |          |                 |  |
|                        |                |                |                      |                               |                      |                     |                  |     |    |     |          | 45              |  |
|                        |                |                |                      |                               |                      |                     |                  |     |    |     |          |                 |  |
| START STOP             |                |                |                      | START END FEE                 |                      |                     |                  |     |    |     |          |                 |  |
| 1 2L 2R<br>2 12L 12R   |                | 0 3 B<br>2 3 B |                      | 43.0 28.0 -15<br>28.0 21.8 -6 | 5.0 0<br>5.2 1360    |                     |                  |     |    |     |          | 40              |  |
| 3 10L 10R              |                | 8 3 B          |                      |                               | 5.1 1680             |                     |                  |     |    |     |          |                 |  |
| 4 9L 9R                | 2 1            | 8 3 B          | 46                   | 16.7 11.6 -5                  | 5.1 1840             |                     |                  |     |    |     |          |                 |  |
| 5 8L 8R                |                | 8 3 B          |                      |                               | 5.1 2000             |                     |                  |     |    |     |          | 35              |  |
| 6 6L 6R<br>7 2L 2R     |                | 4 3 B<br>4 3 B |                      | 6.5 2.6 -3<br>2.6 0.0 -2      | 3.9 2320<br>2.6 0    |                     |                  |     |    |     |          | <b>m</b>        |  |
|                        |                |                | _                    |                               |                      |                     |                  |     |    |     |          |                 |  |
|                        |                |                |                      |                               |                      |                     |                  |     |    |     |          |                 |  |
|                        |                |                |                      |                               |                      |                     |                  |     |    |     |          | 8               |  |
|                        |                |                |                      |                               |                      |                     |                  |     |    |     |          |                 |  |
|                        |                |                |                      |                               |                      |                     |                  |     |    |     |          |                 |  |
|                        |                |                |                      |                               |                      |                     |                  |     |    |     |          | S               |  |
|                        |                |                |                      |                               |                      |                     |                  |     |    |     |          |                 |  |
| Cleaner Rati           |                | ,              | 24                   | :1 Forw                       | ard                  |                     |                  |     |    |     |          |                 |  |
|                        |                |                |                      |                               |                      |                     |                  |     |    |     |          | ຸ               |  |
| Cleaner Rati           |                |                | 33                   |                               |                      |                     |                  |     |    |     |          |                 |  |
| Cleaner Rati           |                |                | 30                   |                               | bined                |                     |                  |     |    |     |          |                 |  |
| Buffer RPM:            | : 4 = 650   3  | 8 = 500   2    | = 300   1 = 2        | 200                           |                      |                     |                  |     |    |     |          | ÷               |  |
|                        |                |                |                      |                               |                      |                     |                  |     |    |     |          | -               |  |
|                        |                |                |                      |                               |                      |                     |                  |     |    |     |          |                 |  |
|                        |                |                |                      |                               |                      |                     |                  |     |    |     |          |                 |  |
|                        |                |                |                      |                               |                      |                     | <b>"</b>         |     |    |     |          | 9               |  |
|                        |                |                |                      |                               |                      |                     |                  |     |    |     |          |                 |  |
|                        |                |                |                      |                               |                      |                     |                  |     |    |     |          |                 |  |
| Item                   | 3L-7L:18L-18R  | 8L-12L:18L-18R |                      |                               |                      |                     |                  |     |    |     |          | Ś               |  |
| Description            | Outside:Middle | Middle:Middle  | Inside:Middle        | MIddle: Inside                | Middle:Mi            | ddle Middle:Outside |                  |     |    |     |          |                 |  |
| Track Zone Ratio       | 11             | 1.64           | 1.05                 | 1.05                          | 1.64                 | 11                  |                  |     |    |     |          |                 |  |
|                        |                |                |                      |                               |                      |                     |                  |     |    |     |          |                 |  |
| 1500                   |                |                |                      |                               |                      |                     |                  |     |    |     |          |                 |  |
| 1350                   |                |                |                      |                               |                      |                     |                  |     |    |     |          |                 |  |
|                        |                |                |                      |                               |                      |                     |                  |     |    |     |          |                 |  |